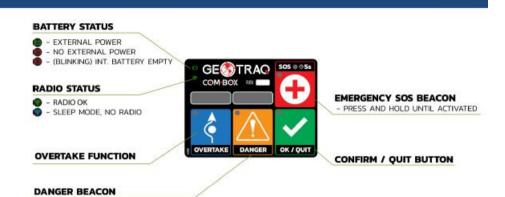

### 3.4.2. To be payed on site

Due to a force majeure issue the GPS provider changed to GEOTRAQ, the new provider has a different deposit policy.

GPS + Overtake system deposit: 80.000, - Ft / 200 €

Installation manual attached to this document.

We kindly remind the competitors that the maximum speed is (130 Km/h) of the groups, which is checked by the GPS and the corresponding penalty is imposed by the Clerk of the Course, based on Tereprallye Sport Regulation Appendix 4.