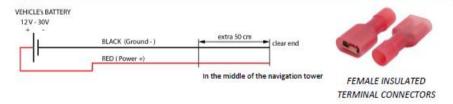

### 3.4.2. To be payed on site

Due to a force majeure issue the GPS provider changed to GEOTRAQ, the new provider has a different deposit policy.

GPS + Overtake system deposit: 80.000, - Ft / 200 €

Installation manual attached to this document.