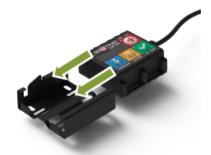

### 3.4.2. To be payed on site

Due to a force majeure issue the GPS provider changed to GEOTRAQ, the new provider has a different deposit policy.

GPS + Overtake system deposit: 80.000, - Ft / 200 €

Installation manual attached to this document.