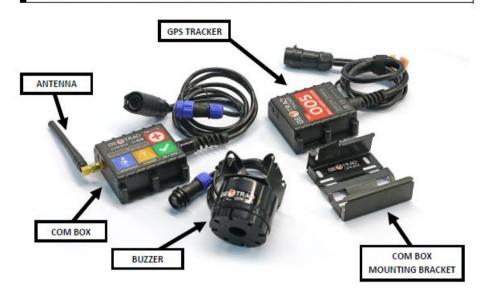

### 3.4.2. To be payed on site

Due to a force majeure issue the GPS provider changed to GEOTRAQ, the new provider has a different deposit policy.

GPS + Overtake system deposit: 80.000, - Ft / 200 €

Installation manual attached to this document.