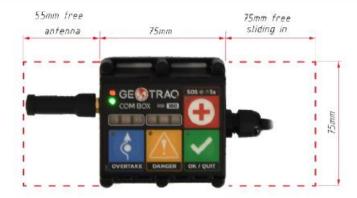

### 3.4.2. To be payed on site

Due to a force majeure issue the GPS provider changed to GEOTRAQ, the new provider has a different deposit policy.

GPS + Overtake system deposit: 80.000, - Ft / 200 €

Installation manual attached to this document.