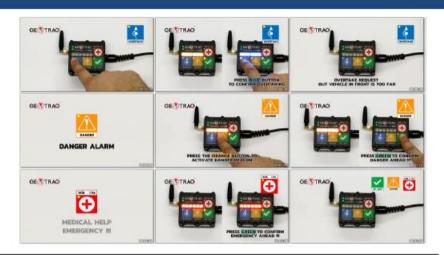

### 3.4.2. To be payed on site

Due to a force majeure issue the GPS provider changed to GEOTRAQ, the new provider has a different deposit policy.

GPS + Overtake system deposit: 80.000, - Ft / 200 €

Installation manual attached to this document.

We kindly remind the competitors that the maximum speed is (130 Km/h) of the groups, which is checked by the GPS and the corresponding penalty is imposed by the Clerk of the Course, based on Tereprallye Sport Regulation Appendix 4.