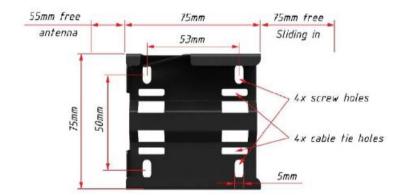

### 3.4.2. To be payed on site

Due to a force majeure issue the GPS provider changed to GEOTRAQ, the new provider has a different deposit policy.

GPS + Overtake system deposit: 80.000, - Ft / 200 €

Installation manual attached to this document.