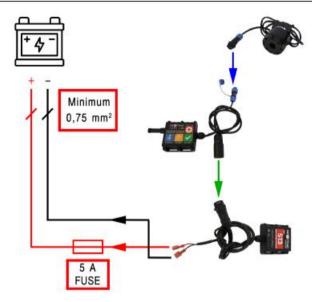

### 3.4.2. To be payed on site

Due to a force majeure issue the GPS provider changed to GEOTRAQ, the new provider has a different deposit policy.

GPS + Overtake system deposit: 80.000, - Ft / 200 €

Installation manual attached to this document.