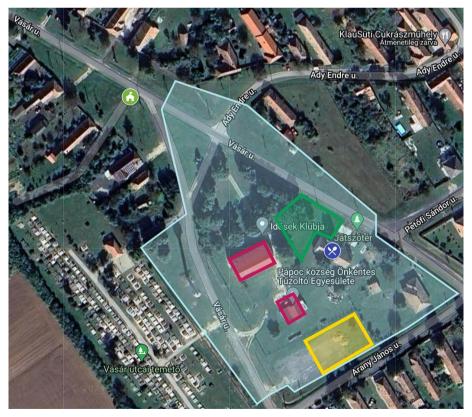

Registration point location:

Pápoc, Y junction in front of the Senior's Club (HQ)

https://maps.app.goo.gl/7W nD5jshs7sVpaQs7

Opening hours of the Registration Point: 05.09. Thursday: 10:00-21:00

05.10. Friday: 6:00-12:00

The map below shows the Registration point (green house icon) and the boundaries of the Service Area:

MNASZ