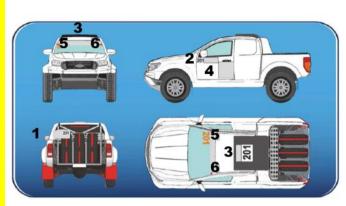

|  |
| 200                         | 204     | 11:20                                 | 13:00                            |  |
| 210-211                     | 214-215 | 11.20                                 |                                  |  |
| 602-603                     | 607-608 | 13:30                                 | 15:00                            |  |
| 609-612                     | 624-625 | 13:50                                 | 15:20                            |  |
| 627-650                     | 651-652 | 14:10                                 | 15:40                            |  |
| RE-SCRUTINEERING            |         |                                       | 17:00                            |  |











# **Attachment 2: Advertisements**