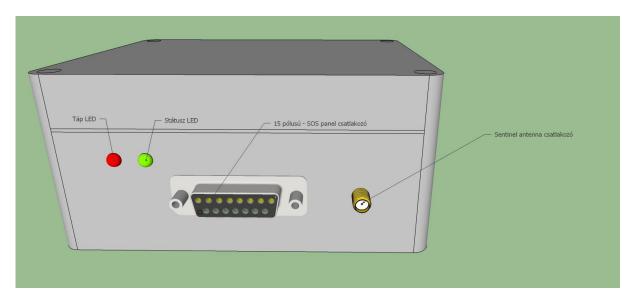

#### Art. 10.3 Installation of the GPS Navigation and Safety Tracking System

All vehicles must **only** be fitted with the GPS Navigation and Safety Tracking System provided by the Organiser. You can collect them just before the Administrative check, the associated installation package can be purchased or rented.

The instruction for the use of the Tracking System is in the Appendix 3. of these Supplementary Regulation. Returning the GPS Navigation and Safety Tracking System and collecting the deposit at the Parc Fermé, to the M-Info crew.