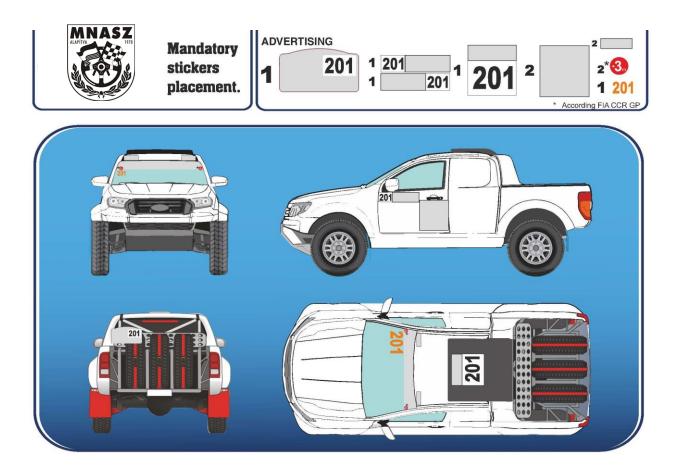

#### Art. 6. Advertising and Identification

See Appendix 4 of these SR "Decals and positioning of supplementary advertising".

#### Art. 6.1 Obligatory organiser's advertising

Rally plate: 42x21 cm

Competition number size: 67 x 22 cm Windshield start number: 20x10 cm Windshield advertising sticker: 25x10 cm

#### Art. 6.2 Optional organiser's advertising

Advertising decal: 50x50cm - (30x30cm for T3, T4)

The organiser will provide each crew with the number identification (67x22cm), rally plate, advertising stickers, which must be affixed to the competing vehicle in the stated positions prior to scrutineering. Without optional advertising the Entry Fee is +100%.