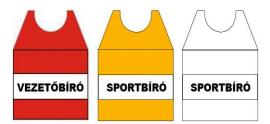

#### Art. 12. Identification of officials

Competitors Relation's Officer: pink tabard
Scrutineers Blue shirt
Post Chiefs: Red tabard

Marshals: White or orange tabard