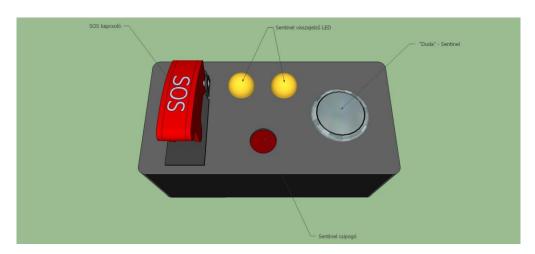

#### Art. 10.3 Installation of the GPS Navigation and Safety Tracking System

All vehicles must **only** be fitted with the GPS Navigation and Safety Tracking System provided by the Organiser. You can collect them just before the Administrative check, the associated installation package can be purchased or rented.

The instruction for the use of the Tracking System is in the Appendix 3. of these Supplementary Regulation. Returning the GPS Navigation and Safety Tracking System and collecting the deposit at the Parc Fermé, to the M-Info crew.