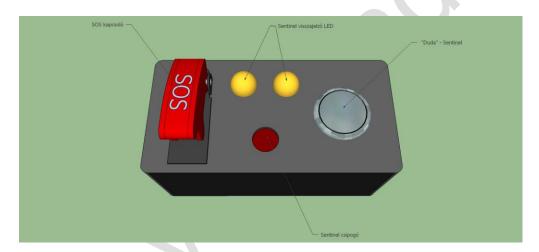

#### 10.3 REQUIREMENTS AT TECHNICAL SCRUTINEERING:

- Vehicles must be presented with all start numbers, rally plates, and advertisements fixed properly on the designated place.
- Tracking equipment and inter-vehicle signalling system installed and operable even when the ignition removed, it is compulsory to provide 12V
- Scrutineering Sheet- filled up
- Mandatory protective equipment

#### **10.5 SAFETY REQUIREMENTS:**

All competitors are obliged to use a GPS Navigation and Safety Tracking System, and to Buy/Rent the installation kit before the Administrative Check. Returning the GPS and collecting the deposit: at the Parc Fermé to the M-Info crew.