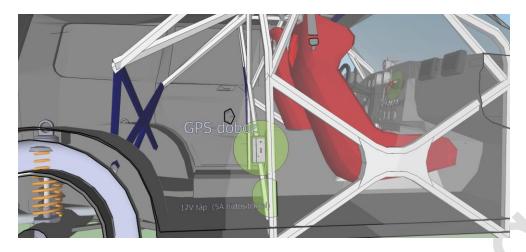

#### 10.3 REQUIREMENTS AT TECHNICAL SCRUTINEERING:

- Vehicles must be presented with all start numbers, rally plates, and advertisements fixed properly on the designated place.
- Tracking equipment and inter-vehicle signalling system installed and operable even when the ignition removed, it is compulsory to provide 12V
- Scrutineering Sheet- filled up
- Mandatory protective equipment

#### **10.5 SAFETY REQUIREMENTS:**

All competitors are obliged to use a GPS Navigation and Safety Tracking System, and to Buy/Rent the installation kit before the Administrative Check. Returning the GPS and collecting the deposit: at the Parc Fermé to the M-Info crew.