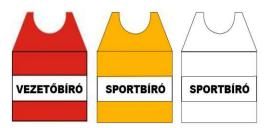

ft. is organizing an official 'Cross-country Rally Test and School' approved by the TRSZB, which is in the same time, the announcement event of the Riverside Baja, with invited participants. The exact details will be included in an Invitation that will be emailed to you, and on the official webpage of the event: <a href="https://www.terep-rallye.hu/bajnoksag/versenyek/2022-2/riverside-baja/">https://www.terep-rallye.hu/bajnoksag/versenyek/2022-2/riverside-baja/</a>

After publication of the Supplementary Regulation, any requests for testing in Vas, Győr-Moson-Sopron and Veszprém counties must be consulted with the Organizer!

# Art. 12. Identification of officials

Competitors Relation's Officer: pink tabard
Scrutineers Blue shirt
Post Chiefs: Red tabard

Marshals: White or orange tabard



# Art. 13. Prizes

LOCATION: Culture House, Rába str.8., TIME: 02.04.2022. 19:40

Overall classification: 1-3 cup
 Group Classification: 1-3 cup
 Total Overall: 1-6 cup

- Vönöck offers a special award for the fastest competitor on SS4
- Pápoc offers a special "Riverside Baja Beauty" award to the competing vehicle, who got the most votes on the Riverside Baja facebook page on 1st of April 2022, between 07:00-23:59.
- Kapuvár town offers a special award for SS1 and SS2 overall fastest competitor
- Kapuvári Motorok Háza offers a special award for the fastest competitor on SS3(POLARIS Arena)

# Art. 14. Final checks / Protests / Appeals

# Art. 14.1 Final Checks

LOCATION: Senior Club, 9515. Pápoc, Vásár str.37.

TIME: 02.04.2022. Immediate after arrival in the finish.

Any teams required t