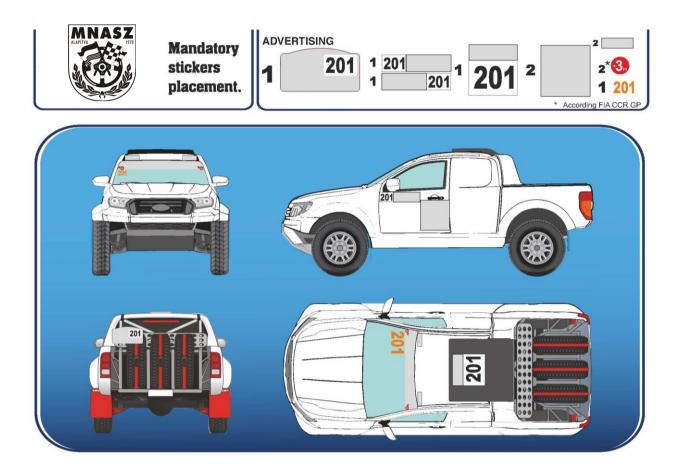

day<br>01. April | Átvételek/Admin check Technikai átvétel / Scrutineering Briefing / Start TC / Start Ceremony | 07:00-13:00<br>07:30-13:30<br>14:15-19:00 |
|-------------------------------|----------------------------------------------------------------------------------------------|-------------------------------------------|
| Szombat<br>Saturday           | PF/Parc Fermé Szervizpark/Service area                                                       | 07:30-08:30<br>09:45-15:00                |
| 02. April                     | PF/Parc Fermé                                                                                | 16:00-18:30                               |

# Appendix 3 – Decals and positioning of supplementary advertising

List and positioning of advertising in the Bulletin!



# Appendix 4 – Extracts from FIA ISC Appendix L relating to overalls, helmets and any other safety requirements

All competitors are reminded of Appendix L of the FIA International Sporting Code, in particular its Chapter III - Drivers' Equipment.

# Helmets (Appendix L, Chapter III, Art. 1)

All crews must wear crash helmets homologated to one of the following FIA standards:

8858-2002 or 8858-2010 (Technical List N°41),
 8859-2015 (Technical List N°49),
 8860-2004 or 8860-2010 (Technical List N°33), or
 8860-2018 or 8860-2018-ABP (Technical List N°69)

# Frontal Head Restraint (FHR, Appendix L, Chapter III, Art. 3)

All crews must use FIA approved FHR systems homologated to FIA standard 8858. Approved FHRs, anchorages and tethers are listed in Technical List N° 29. See also helmet comp