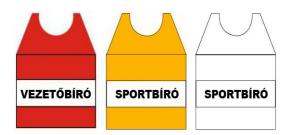

#### 2.6 IDENTIFICATION OF OFFICIALS:

Competitors Relation's Officer Scrutineers Post Chiefs Marshals Pink armband Blue shirt Red tabard White or orange tabard