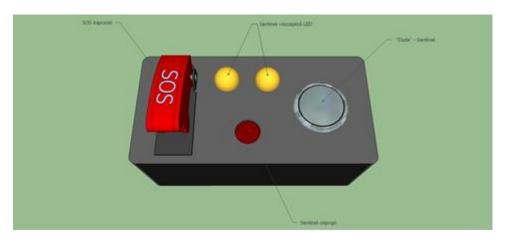

#### **10.5 SAFETY REQUIREMENTS:**

All competitors are obliged to use a GPS Navigation and Safety Tracking System, and to Buy/Rent the installation kit before the Administrative Check. Returning the GPS: at the Parc Fermé to the M-Info crew, collecting the deposit from them as well.

The instruction for the use of the Tracking System is in the Appendix 3. of these Supplementary Regulation.