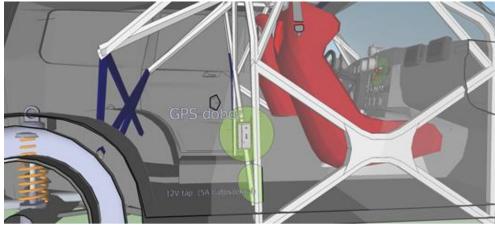

#### **10.3 REQUIREMENTS AT TECHNICAL SCRUTINEERING:**

- Vehicles must be presented with all start numbers, rally plates, and advertisements fixed properly on the designated place.
- Tracking equipment and inter-vehicle signalling system installed and operable even when the ignition removed, it is compulsory to provide 12V
- Scrutineering Sheet- filled up
- Competitor's helmet

#### **10.5 SAFETY REQUIREMENTS:**

All competitors are obliged to use a GPS Navigation and Safety Tracking System, and to Buy/Rent the installation kit before the Administrative Check. Returning the GPS: at the Parc Fermé to the M-Info crew, collecting the deposit from them as well.