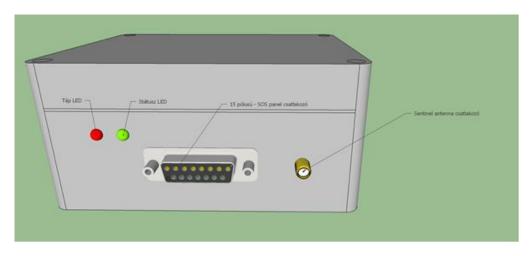

#### **10.5 SAFETY REQUIREMENTS:**

All competitors are obliged to use a GPS Navigation and Safety Tracking System, and to Buy/Rent the installation kit before the Administrative Check. Returning the GPS: at the Parc Fermé to the M-Info crew, collecting the deposit from them as well.

The instruction for the use of the Tracking System is in the Appendix 3. of these Supplementary Regulation.